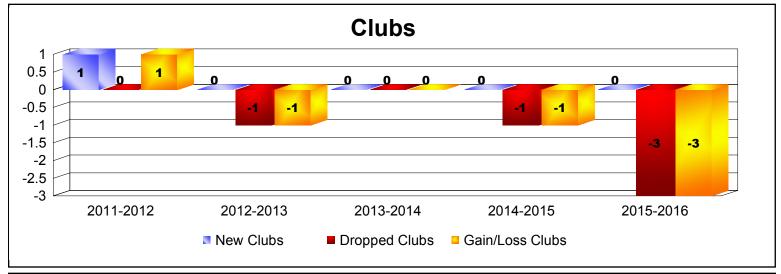

District 106 B As of June 2016 Cumulative

| Year      | New<br>Clubs | Dropped<br>Clubs | Gain/<br>Loss<br>Clubs | New<br>Members | Charter<br>Members | Reinstate<br>Members | Transfer<br>Members | Total<br>Member<br>Added | Total<br>Members<br>Dropped | Gain/<br>Loss<br>Members |
|-----------|--------------|------------------|------------------------|----------------|--------------------|----------------------|---------------------|--------------------------|-----------------------------|--------------------------|
| 2011-2012 | 1            | 0                | 1                      | 231            | 24                 | 2                    | 5                   | 262                      | -246                        | 16                       |
| 2012-2013 | 0            | -1               | -1                     | 219            | 1                  | 4                    | 7                   | 231                      | -229                        | 2                        |
| 2013-2014 | 0            | 0                | 0                      | 226            | 2                  | 1                    | 3                   | 232                      | -271                        | -39                      |
| 2014-2015 | 0            | -1               | -1                     | 222            | 9                  | 5                    | 25                  | 261                      | -266                        | -5                       |
| 2015-2016 | 0            | -3               | -3                     | 181            | 2                  | 1                    | 5                   | 189                      | -280                        | -91                      |
| Average   | 0            | -1               | -1                     | 216            | 8                  | 3                    | 9                   | 235                      | -258                        | -23                      |