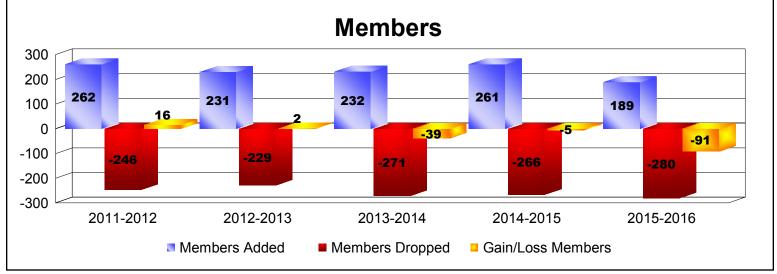

District 106 B As of June 2016 Cumulative

| Year      | New<br>Clubs | Dropped<br>Clubs | Gain/<br>Loss<br>Clubs | New<br>Members | Charter<br>Members | Reinstate<br>Members | Transfer<br>Members | Total<br>Member<br>Added | Total<br>Members<br>Dropped | Gain/<br>Loss<br>Members |
|-----------|--------------|------------------|------------------------|----------------|--------------------|----------------------|---------------------|--------------------------|-----------------------------|--------------------------|
| 2011-2012 | 1            | 0                | 1                      | 231            | 24                 | 2                    | 5                   | 262                      | -246                        | 16                       |
| 2012-2013 | 0            | -1               | -1                     | 219            | 1                  | 4                    | 7                   | 231                      | -229                        | 2                        |
| 2013-2014 | 0            | 0                | 0                      | 226            | 2                  | 1                    | 3                   | 232                      | -271                        | -39                      |
| 2014-2015 | 0            | -1               | -1                     | 222            | 9                  | 5                    | 25                  | 261                      | -266                        | -5                       |
| 2015-2016 | 0            | -3               | -3                     | 181            | 2                  | 1                    | 5                   | 189                      | -280                        | -91                      |
| Average   | 0            | -1               | -1                     | 216            | 8                  | 3                    | 9                   | 235                      | -258                        | -23                      |